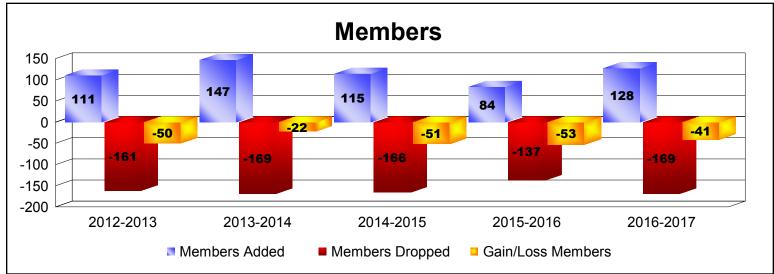

District 9 MC As of June 2017 Cumulative

| Year      | New<br>Clubs | Dropped<br>Clubs | Gain/<br>Loss<br>Clubs | New<br>Members | Charter<br>Members | Reinstate<br>Members | Transfer<br>Members | Total<br>Member<br>Added | Total<br>Members<br>Dropped | Gain/<br>Loss<br>Members |
|-----------|--------------|------------------|------------------------|----------------|--------------------|----------------------|---------------------|--------------------------|-----------------------------|--------------------------|
| 2012-2013 | 0            | 0                | 0                      | 98             | 0                  | 6                    | 7                   | 111                      | -161                        | -50                      |
| 2013-2014 | 2            | -2               | 0                      | 82             | 53                 | 10                   | 2                   | 147                      | -169                        | -22                      |
| 2014-2015 | 0            | -2               | -2                     | 107            | 2                  | 2                    | 4                   | 115                      | -166                        | -51                      |
| 2015-2016 | 0            | 0                | 0                      | 74             | 0                  | 3                    | 7                   | 84                       | -137                        | -53                      |
| 2016-2017 | 1            | -1               | 0                      | 86             | 23                 | 5                    | 14                  | 128                      | -169                        | -41                      |
| Average   | 1            | -1               | 0                      | 89             | 16                 | 5                    | 7                   | 117                      | -160                        | -43                      |