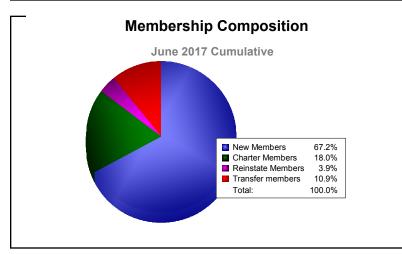

District 9 MC As of June 2017 Cumulative

| Year      | New<br>Clubs | Dropped<br>Clubs | Gain/<br>Loss<br>Clubs | New<br>Members | Charter<br>Members | Reinstate<br>Members | Transfer<br>Members | Total<br>Member<br>Added | Total<br>Members<br>Dropped | Gain/<br>Loss<br>Members |
|-----------|--------------|------------------|------------------------|----------------|--------------------|----------------------|---------------------|--------------------------|-----------------------------|--------------------------|
| 2012-2013 | 0            | 0                | 0                      | 98             | 0                  | 6                    | 7                   | 111                      | -161                        | -50                      |
| 2013-2014 | 2            | -2               | 0                      | 82             | 53                 | 10                   | 2                   | 147                      | -169                        | -22                      |
| 2014-2015 | 0            | -2               | -2                     | 107            | 2                  | 2                    | 4                   | 115                      | -166                        | -51                      |
| 2015-2016 | 0            | 0                | 0                      | 74             | 0                  | 3                    | 7                   | 84                       | -137                        | -53                      |
| 2016-2017 | 1            | -1               | 0                      | 86             | 23                 | 5                    | 14                  | 128                      | -169                        | -41                      |
| Average   | 1            | -1               | 0                      | 89             | 16                 | 5                    | 7                   | 117                      | -160                        | -43                      |