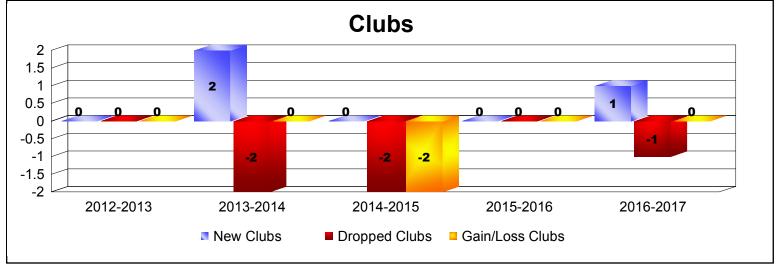

District 9 MC As of June 2017 Cumulative

| Year      | New<br>Clubs | Dropped<br>Clubs | Gain/<br>Loss<br>Clubs | New<br>Members | Charter<br>Members | Reinstate<br>Members | Transfer<br>Members | Total<br>Member<br>Added | Total<br>Members<br>Dropped | Gain/<br>Loss<br>Members |
|-----------|--------------|------------------|------------------------|----------------|--------------------|----------------------|---------------------|--------------------------|-----------------------------|--------------------------|
| 2012-2013 | 0            | 0                | 0                      | 98             | 0                  | 6                    | 7                   | 111                      | -161                        | -50                      |
| 2013-2014 | 2            | -2               | 0                      | 82             | 53                 | 10                   | 2                   | 147                      | -169                        | -22                      |
| 2014-2015 | 0            | -2               | -2                     | 107            | 2                  | 2                    | 4                   | 115                      | -166                        | -51                      |
| 2015-2016 | 0            | 0                | 0                      | 74             | 0                  | 3                    | 7                   | 84                       | -137                        | -53                      |
| 2016-2017 | 1            | -1               | 0                      | 86             | 23                 | 5                    | 14                  | 128                      | -169                        | -41                      |
| Average   | 1            | -1               | 0                      | 89             | 16                 | 5                    | 7                   | 117                      | -160                        | -43                      |